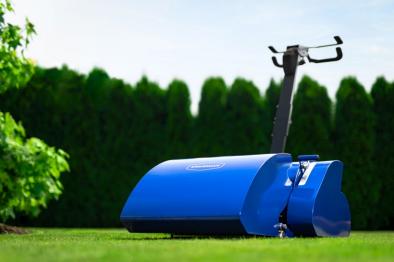

## **ELECTRA**

- Battery-powered reel mower with drive and minimum service requirements
- Electra is about 5x quieter than ordinary rotary mowers
- Mows up to 1400 m² on one charge
- Electra means a free movement without cables, electronic control, reverse gear, or a special regenerative mode and cruise control