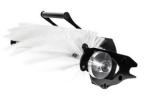

## Interchangeable 5 in 1 cassette system

Reel (5,6,10 blades)

Verticutter

Groomer

Scarifier

Rotary brush