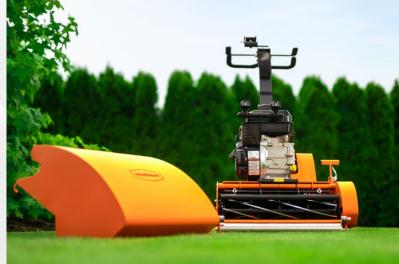

## **EDWIN**

- Self-propelled gas reel mower in 45 and 55 cm cut
- Quiet and reliable Briggs & Stratton engine
- Most agile gas reel mower on the market
- Solid steel construction and reliable belt drive
- Personalized accessories