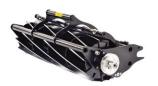

## Interchangeable 5 in 1 cassette system

Reel (5,6,10 blades)

Verticutter

Groomer

Scarifier

Rotary brush