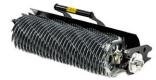

## Interchangeable 5 in 1 cassette system

Reel (5,6,10 blades)

Verticutter

Groomer

Scarifier

Rotary brush