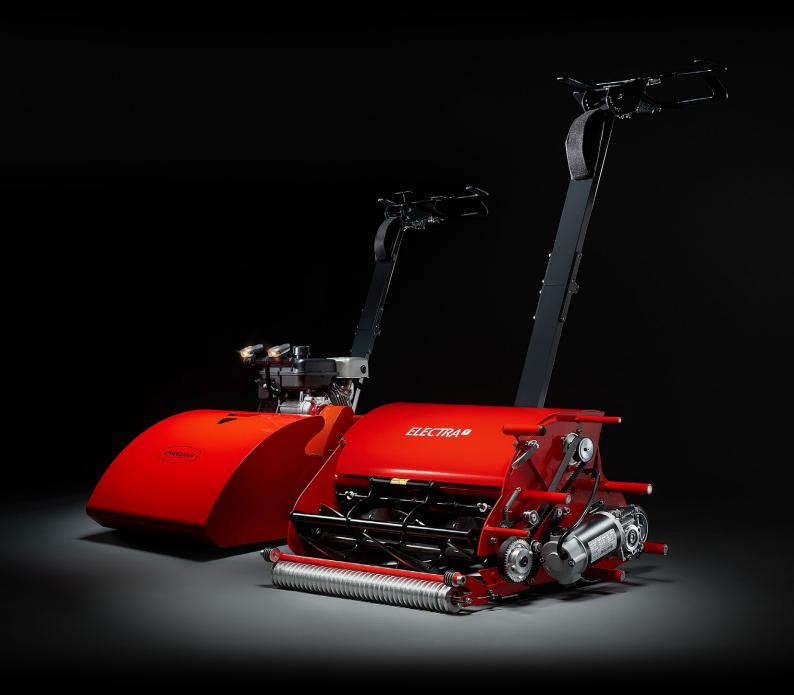

## **EDWIN**

- Self-propelled gas reel mower in 45 and 55 cm cut
- Quiet and reliable Briggs & Stratton engine
- Most agile gas reel mower on the market
- Solid steel construction and reliable belt drive
- Personalized accessories

## **ELECTRA**

- Battery-powered reel mower with drive and minimum service requirements
- Electra is about 5x quieter than ordinary rotary mowers
- Mows up to 1400 m² on one charge
- Electra means a free movement without cables, electronic control, reverse gear, or a special regenerative mode and cruise control