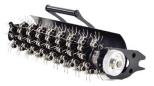

## Interchangeable 5 in 1 cassette system

Reel (5,6,10 blades)

Verticutter

Groomer

Scarifier

Rotary brush