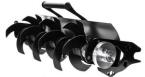

## Interchangeable 5 in 1 cassette system

Reel (5,6,10 blades)

Verticutter

Groomer

Scarifier

Rotary brush